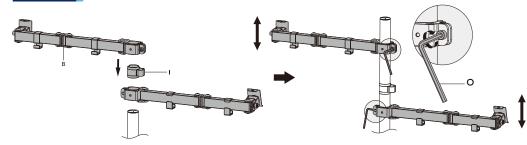

# **Spring Arm Installation**

After adding the rubber pads to the grommet top plate(J) and use the pre-installed screw to combine the center pole(G) to it

## Step3

Attach the arm(B) to center pole(G) by using the 6mm hex alley(O) to tighten the pre-installed screw