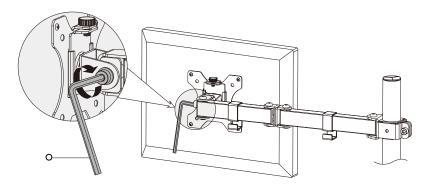

## Step6

Use the hex key(O) to tighten or loose the screw after you find the perfct position for your monitors

Add the VESA monitor mount(A) to the laptop tray and use round head screws to(A) tighten them