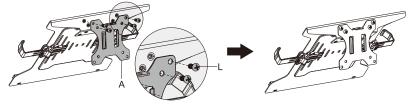

## Step6

Use the hex key(O) to tighten or loose the screw after you find the perfct position for your monitors

Add the VESA monitor mount(A) to the laptop tray and use round head screws to(A) tighten them