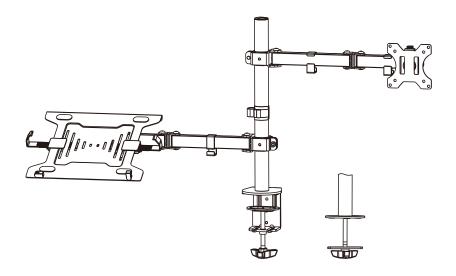

## **Parts List**

# **Spring Arm Installation**

After adding the rubber pads to the grommet top plate(J) and use the pre-installed screw to combine the center pole(G) to it

## Step3

Attach the arm(B) to center pole(G) by using the 6mm hex alley(O) to tighten the pre-installed screw

## **VESA Installation**

Using different set of screws according to your monitor size

Attaching a monitor is a two-person job. Do not attempt to complete this task by yourself.

Snap your monitor onto the arm and insert the round head screws(M) to tighten it

## Step6

Use the hex key(O) to tighten or loose the screw after you find the perfct position for your monitors

Add the VESA monitor mount(A) to the laptop tray and use round head screws to(A) tighten them

# Step6

Snap the laptop tray onto the arm and insert the round hub screw(M) to tighten it

## Step6

Snap your laptop onto the tray and use the laptop tary guard to secure the position