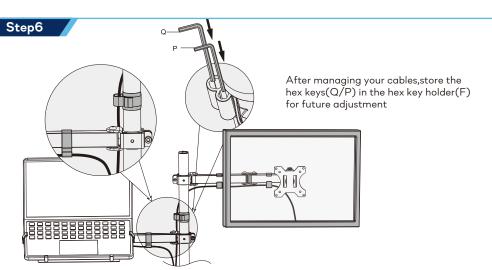

le(G) to it

## Step3



Attach the arm(B) to center pole(G) by using the 6mm hex alley(O) to tighten the pre-installed screw

## **VESA Installation**



Using different set of screws according to your monitor size





Attaching a monitor is a two-person job. Do not attempt to complete this task by yourself.

Snap your monitor onto the arm and insert the round head screws(M) to tighten it

## Step6



Use the hex key(O) to tighten or loose the screw after you find the perfct position for your monitors







Add the VESA monitor mount(A) to the laptop tray and use round head screws to(A) tighten them

# Step6

Snap the laptop tray onto the arm and insert the round hub screw(M) to tighten it

## Step6



Snap your laptop onto the tray and use the laptop tary guard to secure the position



## Step6

You can adjust SOLOS Monitor Stand-Premium in the following ways:



## CAUTION

Use with products heavier than the rated weights indicated may result in instability, causing possible injury.

- · Mounts must be attached as demonstrated in assembly instructions. Improper installation may result in damage or serious personal injury.
- Safety gear and proper tools must be used. This product should only be installed by professionals.
- Make sure that your supporting surface will safely support the combined weight of the equipment and all attached hardware and components.
- Use the mounting screws provided and DO NOT OVER TIGHTEN mounting screws.
- This product contains small items that could be a choking hazard if swallowed. Keep these items away from children
- This procuct is in