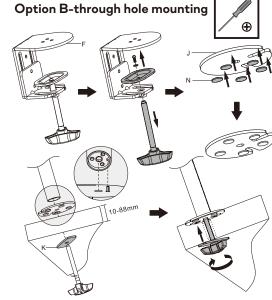

# **Spring Arm Installation**

After adding the rubber pads to the grommet top plate(J) and use the pre-installed screw to combine the center pole(G) to it