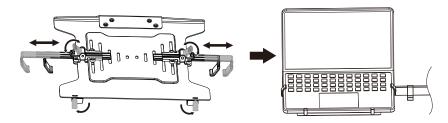

## Step6

Snap your laptop onto the tray and use the laptop tary guard to secure the position