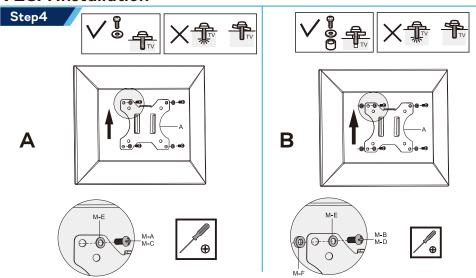

## **VESA Installation**

Using different set of screws according to your monitor size

Attaching a monitor is a two-person job. Do not attempt to complete this task by yourself.

Snap your monitor onto the arm and insert the round head screws(M) to tighten it