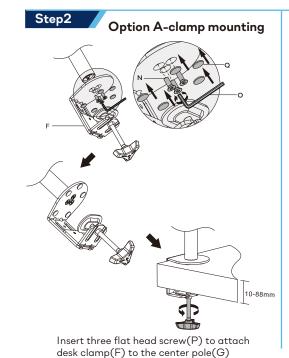

# **Spring Arm Installation**

After adding the rubber pads to the grommet top plate(J) and use the pre-installed screw to combine the center pole(G) to it