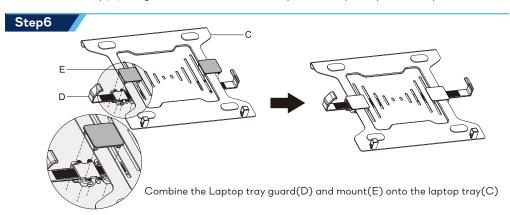

## Step6

Snap your laptop onto the tray and use the laptop tary guard to secure the position