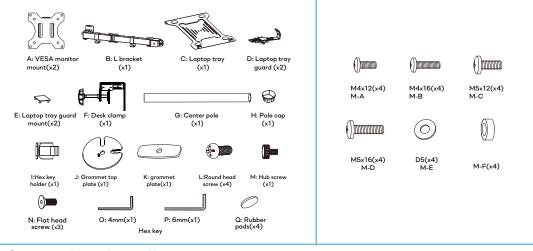

**Installation Manual** 

# **Monitor Stand-Laptop**











## **Parts List**



# **Spring Arm Installation**







After adding the rubber pads to the grommet top plate(J) and use the pre-installed screw to combine the center pole(G) to it

## Step3



Attach the arm(B) to center pole(G) by using the 6mm hex alley(O) to tighten the pre-installed screw

## **VESA Installation**



Using different set of screws according to your monitor size





Attaching a monitor is a two-person job. Do not attempt to complete this task by yourself.

Snap your monitor onto the arm and insert the round head screws(M) to tighten it

## Step6



Use the hex key(O) to tighten or loose the screw after you find the perfct position for your monitors







Add the VESA monitor mount(A) to the laptop tray and use round head screws to(A) tighten them

# Step6

Snap the laptop tray onto th