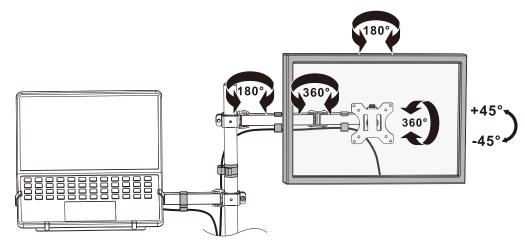

ex alley(O) to tighten the pre-installed screw

## **VESA Installation**



Using different set of screws according to your monitor size





Attaching a monitor is a two-person job. Do not attempt to complete this task by yourself.

Snap your monitor onto the arm and insert the round head screws(M) to tighten it

## Step6



Use the hex key(O) to tighten or loose the screw after you find the perfct position for your monitors







Add the VESA monitor mount(A) to the laptop tray and use round head screws to(A) tighten them

# Step6

Snap the laptop tray onto the arm and insert the round hub screw(M) to tighten it

## Step6



Snap your laptop onto the tray and use the laptop tary guard to secure the position



## Step6

You can adjust SOLOS Monitor Stand-Premium in the following ways:



## CAUTION

Use with products heavier than the rated weights indicated may result in instability, causing possible injury.

- · Mounts must be attached as demonstrated in assembly instructions. Improper installation may result in damage or serious personal injury.
- Safety gear and proper tools must be used. This product should only be installed by professionals.
- Make sure that your supporting surface will safely support the combined weight of the equipment and all attached hardware and components.
- Use the mounting screws provided and DO NOT OVER TIGHTEN mounting screws.
- This product contains small items that could be a choking hazard if swallowed. Keep these items away from children
- This procuct is intended for indoor use only. Using this product outdoors could lead to product f