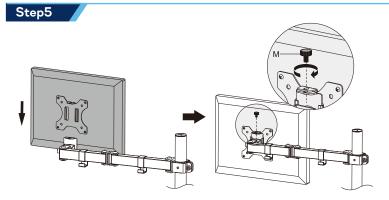

## Step6

Use the hex key(O) to tighten or loose the screw after you find the perfct position for your monitors

Add the VESA monitor mount(A) to the laptop tray and use round head screws to(A) tighten them

# Step6

Snap the laptop tray onto the arm and insert the round hub screw(M) to tighten it