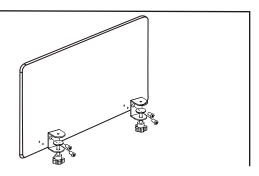

Loosen the Clamps so the opening can allow the Acoustic Panel to fit onto the desk. (please be noted that the

the panel. Insert the Head Screws and tighten them.

Line the Clamp Bracket up with the holes on the other side of

maximum thickness of the desk is 1.5 inches )

## Step 4

Step 2

Once being attached to the desk, tighten the Clamps on the back of your desk.