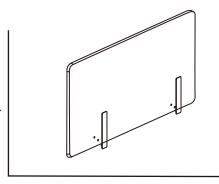

## Installation

Line up the pegs on the Support Bracket with the pre-cut holes on your Acoustic Panel (you should be able to see them near the bottom of the panel). Push the pegs inside the Acoustic Panel so they are fully attached to each other.