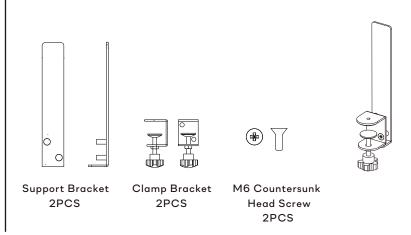

## **SOLOS** Acoustic Panel Instructions

SKU: SO-AP5323



## **Parts List**





## Installation

Line up the pegs on the Support Bracket with the pre-cut holes on your Acoustic Panel (you should be able to see them near the bottom of the panel). Push the pegs inside the Acoustic Panel so they are fully attached to each other.





Loosen the Clamps so the opening can allow the Acoustic Panel to fit onto the desk. (please be noted that the



the panel. Insert the Head Screws and tighten them.

Line the Clamp Bracket up with the holes on the other side of



maximum thickness of the desk is 1.5 inches )

## Step 4

Step 2

Once being attached to the desk, tighten the Clamps on the back of your desk.