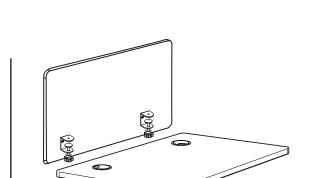

## Installation

Line up the pegs on the Support Bracket with the pre-cut holes on your Acoustic Panel (you should be able to see them near the bottom of the panel). Push the pegs inside the Acoustic Panel so they are fully attached to each other.

Loosen the Clamps so the opening can allow the Acoustic Panel to fit onto the desk. (please be noted that the

the panel. Insert the Head Screws and tighten them.

Line the Clamp Bracket up with the holes on the other side of

maximum thickness of the desk is 1.5 inches )