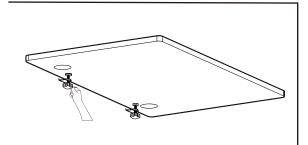

Loosen the Clamps so the opening can allow the Acoustic Panel to fit onto the desk. (please be noted that the

the panel. Insert the Head Screws and tighten them.

Line the Clamp Bracket up with the holes on the other side of

maximum thickness of the desk is 1.5 inches )

## Step 4

Step 2

Once being attached to the desk, tighten the Clamps on the back of your desk.