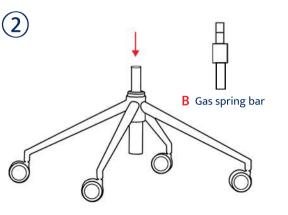

# **Instruction Manual**

Step 2 : Insert the gas lift into the center hole of the star base

Step 3 : Screw the arms into the mechanism under the seat cushion.

Step 4 : Insert 4 screws into the mechanism to make sure it is firm