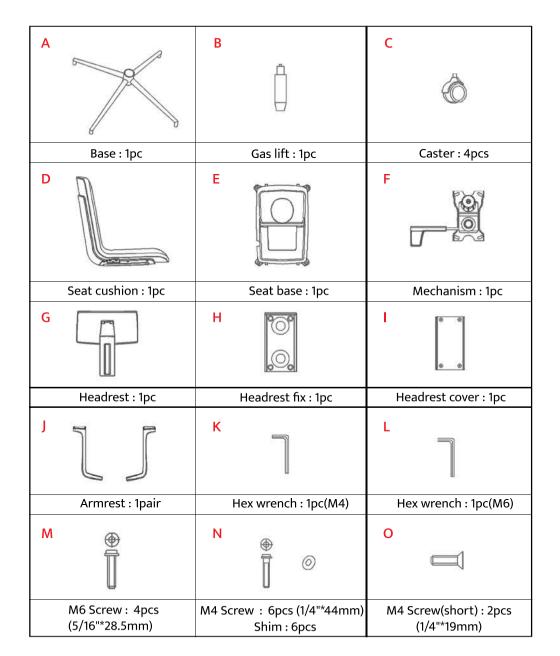

### Parts list



## Safety Instructions

#### Please read the Safety Instructions below carefully

- 1. Do not overload this chair. Each chair can only bear one person's weight at maximum.
- 2. Please use it on a flat surface.
- 3. Children under 5 years old should NOT use the chair.
- 4 . Please do not sit on the chair arm.
- 5. Please do not stand on a chair or use it as a ladder/ trolley.
- 6. Please do not use sharp things to scrape it or place it close to fire.
- 7. Please do not put your fingers in between the chair while using it.



Solos Fashion Ergonomic Chair

# SO-EC002-GY

www.solso-it.com sales@solos-it.com

# **Instruction Manual**







Step 2 : Insert the gas lift into the center hole of the star base



Step 3 : Screw the arms into the mechanism under the seat cushion.



Step 4 : Inse