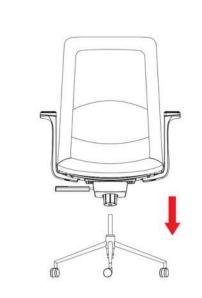

G Headrest M4 Wrench M4 Screw(short)X2 H Headrest fix Headrest Cover

Step 5 : Put the cover on the seat plate to cover the mechanism

Step 6 : Attach the whole seat to the star base

Step 7 : Attach headrest with the cover to the back cushion