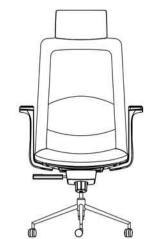

### Parts list



## Safety Instructions

#### Please read the Safety Instructions below carefully

- 1. Do not overload this chair. Each chair can only bear one person's weight at maximum.
- 2. Please use it on a flat surface.
- 3. Children under 5 years old should NOT use the chair.
- 4 . Please do not sit on the chair arm.
- 5. Please do not stand on a chair or use it as a ladder/ trolley.
- 6. Please do not use sharp things to scrape it or place it close to fire.
- 7. Please do not put your fingers in between the chair while using it.



Solos Fashion Ergonomic Chair

# SO-EC002-GY

www.solso-it.com sales@solos-it.com

# **Instruction Manual**







Step 2 : Insert the gas lift into the center hole of the star base



Step 3 : Screw the arms into the mechanism under the seat cushion.



Step 4 : Insert 4 screws into the mechanism to make sure it is firm





G Headrest M4 Wrench M4 Screw(short)X2 H Headrest fix Headrest Cover



Step 5 : Put the cover on the seat plate to cover the mechanism

Step 6 : Attach the whole seat to the star base

Step 7 : Attach headrest with the cover to the back cushion

**Finished product**