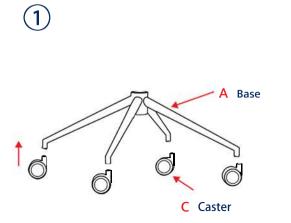

# **Instruction Manual**

Step 2 : Insert the gas lift into the center hole of the star base

Step 3 : Screw the arms into the mechanism under the seat cushion.

Step 4 : Insert 4 screws into the mechanism to make sure it is firm