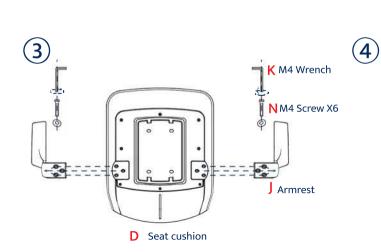

# **Instruction Manual**

Step 2 : Insert the gas lift into the center hole of the star base

Step 3 : Screw the arms into the mechanism under the seat cushion.

Step 4 : Insert 4 screws into the mechanism to make sure it is firm

G Headrest M4 Wrench M4 Screw(short)X2 H Headrest fix Headrest Cover

Step 5 : Put the cover on the seat plate to cover the mechanism

Step 6 : Attach the whole seat to the star base

Step 7 : Attach headrest with the cover to the back cushion