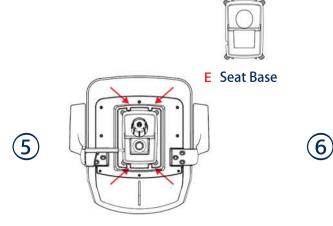

G Headrest M4 Wrench M4 Screw(short)X2 H Headrest fix Headrest Cover

Step 5 : Put the cover on the seat plate to cover the mechanism

Step 6 : Attach the whole seat to the star base

Step 7 : Attach headrest with the cover to the back cushion