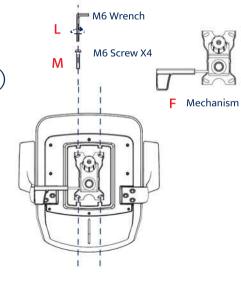

# **Instruction Manual**

Step 2 : Insert the gas lift into the center hole of the star base

Step 3 : Screw the arms into the mechanism under the seat cushion.

Step 4 : Insert 4 screws into the mechanism to make sure it is firm

G Headrest M4 Wrench M4 Screw(short)X2 H Headrest fix Headrest Cover

Step 5 : Put the cover on the seat plate to cover the mechanism

Step 6 : Attach the whole seat to the star base

Step 7 : Attach headrest with the cover to the back cushion